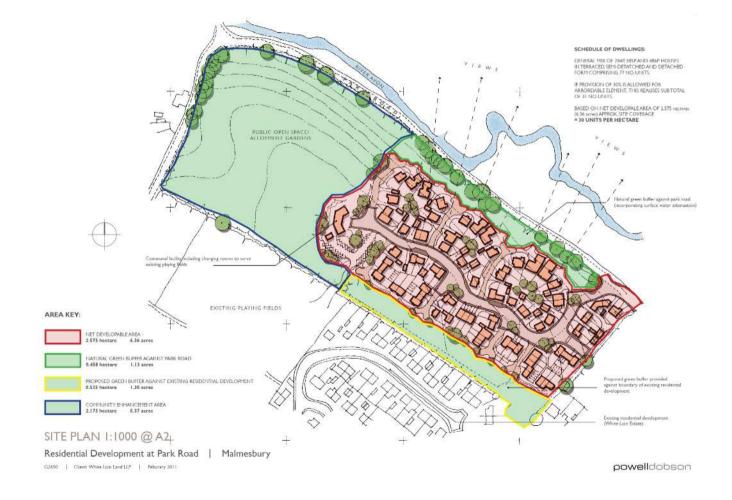

ing, open space and associated works, with all matters reserved other than access.

**Recommendation: Approve with Conditions** 





Site Location Plan

Aerial Photography

### Location plan - 19/05898/OUT



Registered Office: Powell Dobsen, Suite JF, Suiteng One, Eastern Business Park, Wern Fainr Lane, Old St. Heltona, Candiff O'I SEA. Powell Dobsen is a tracing name of Pewell Dobson Lid a company registered in England and Wales no 3873802

#### Proposed highway works 19/05898/OUT



#### Highway works for Application 12/03464/OUT



Indicative masterplan 19/05898/OUT



6

#### Indicative Landscaping plan – 19/05898/OUT



E The Environmental Dimension Partnership Ltd. & Crown copyright and database sights 2019 Ordnance Survey 0100031673

### Masterplan for Application N/12/03464/OUT



## View from Park Road looking West





## View from near to Park Close looking West



Park Road application site to the left



## Application site from Park Road looking South



## Application site from the east towards the west and south





#### View towards White Lion Park



## Looking back towards Park Road from the site





# **Strategic Planning Committee**

16 September 2021