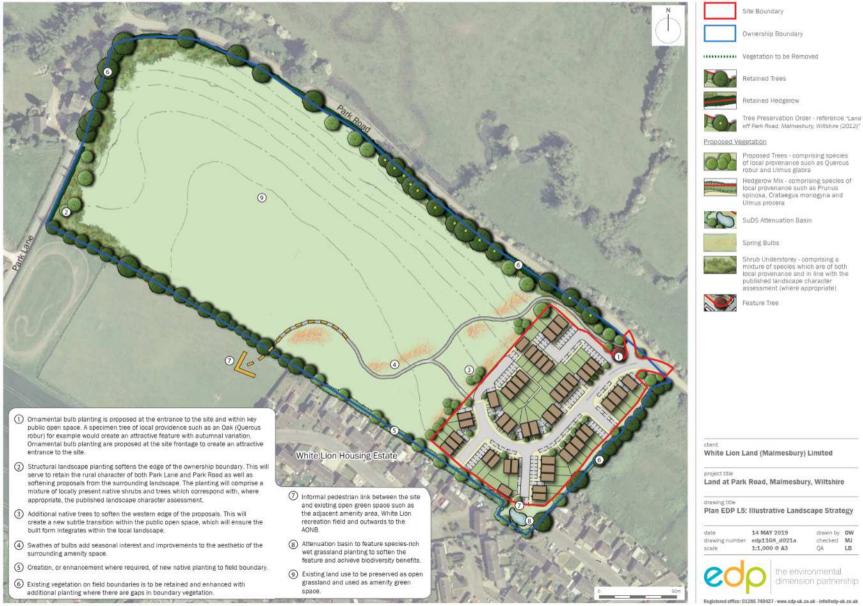

#### Indicative Landscaping plan – 19/05898/OUT

E The Environmental Dimension Partnership Ltd. & Crown copyright and database sights 2019 Ordnance Survey 0100031673