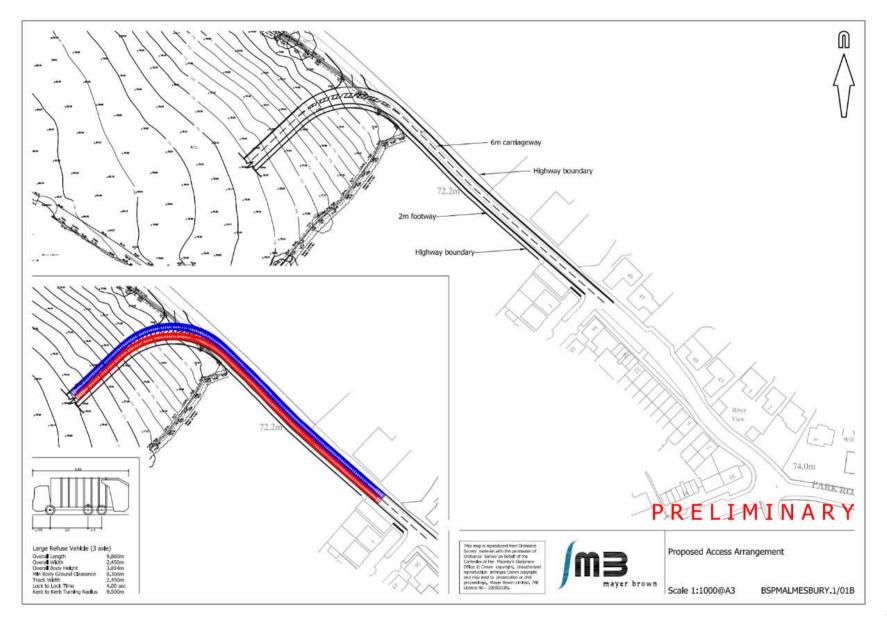

1

# **Strategic Planning Committee**

16 September 2021

#### 8) 19/05898/OUT - Land off Park Road, Malmesbury, SN16 0QW

Outline application for up to 50 residential units, internal road, parking, open space and associated works, with all matters reserved other than access.

**Recommendation: Approve with Conditions** 





Site Location Plan

Aerial Photography

### Location plan - 19/05898/OUT



Registered Office: Powell Dobsen, Suite JF, Suiteng One, Eastern Business Park, Wern Fainr Lane, Old St. Heltona, Candiff O'I SEA. Powell Dobsen is a tracing name of Pewell Dobson Lid a company registered in England and Wales no 3873802

#### Proposed highway works 19/05898/OUT



#### Highway works for Application 12/03464/OUT



Indicative masterplan 19/05898/OUT



6

#### Indicative Landscaping plan – 19/05898/OUT



E The Environmental Dimension Partnership Ltd. & Crown copyright and database sights 2019 Ordnance Survey 0100031673

### Masterplan for Application N/12/03464/OUT



## View from Park Road looking West





## View from near to Park Close looking West



Park Road application site to the left



## Application site from Park Road looking South



## Application site from the east towards the west and south





#### View towards White Lion Park



## Looking back towards Park Road from the site





# **Strategic Planning Committee**

16 September 2021