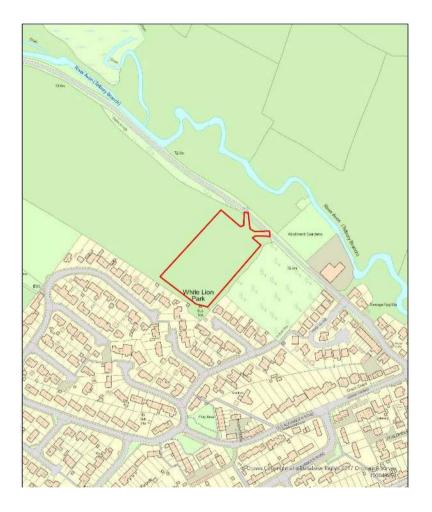

### Location plan - 19/05898/OUT

Registered Office: Powell Dobsen, Suite JF, Suiteng One, Eastern Business Park, Wern Fainr Lane, Old St. Heltona, Candiff O'I SEA. Powell Dobsen is a tracing name of Pewell Dobson Lid a company registered in England and Wales no 3873802