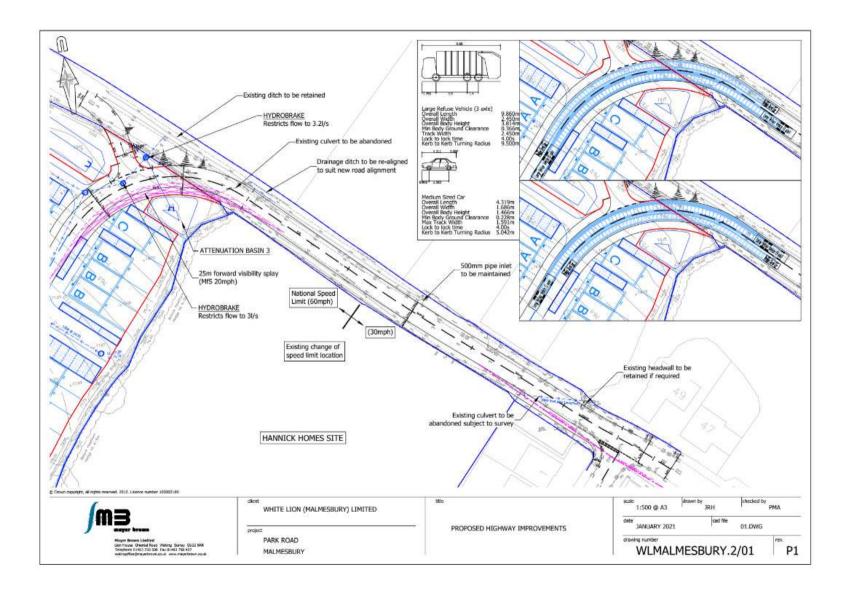

1

# **Strategic Planning Committee**

16 September 2021

#### 8) 19/05898/OUT - Land off Park Road, Malmesbury, SN16 0QW

Outline application for up to 50 residential units, internal road, parking, open space and associated works, with all matters reserved other than access.

**Recommendation: Approve with Conditions** 





Site Location Plan

Aerial Photography

### Location plan - 19/05898/OUT



Registered Office: Powell Dobsen, Suite JF, Suiteng One, Eastern Business Park, Wern Fainr Lane, Old St. Heltona, Candiff O'I SEA. Powell Dobsen is a tracing name of Pewell Dobson Lid a company registered in England and Wales no 3873802

#### Proposed highway works 19/05898/OUT



#### Highway works for Application 12/03464/OUT



Indicative masterplan 19/05898/OUT



6

#### Indicative Landscaping plan – 19/05898/OUT



E The Environmental Dimension Partnership Ltd. & Crown copyright and database sights 2019 Ordnance Survey 0100031673

### Masterplan for Application N/12/03464/OUT



## View from Park Road looking West





## View from near to Park Close looking West



Park Road application site to the left



## Application site from Park Road looking South



## Application site from the east towards the west and south





#### View towards White Lion Park



## Looking back towards Park Road from the site





# **Strategic Planning Committee**

16 September 2021